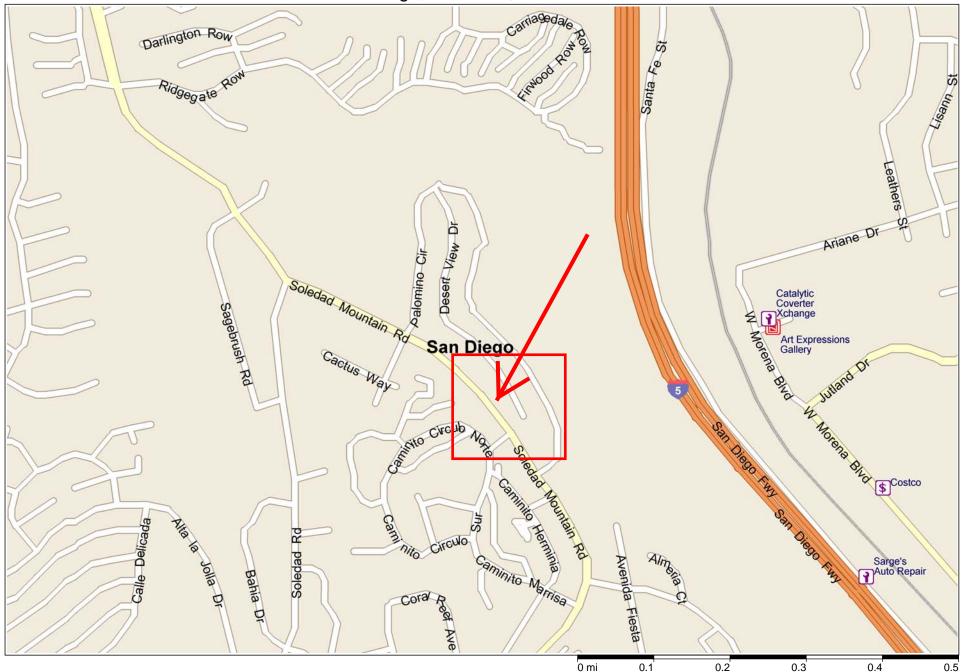

## ROAD COLLAPSE 5600-5700 BLK SOLEDAD MTN ROAD LA JOLLA

The 5700 blk of Soledad Mountain Rd ha 10:30AM 72°